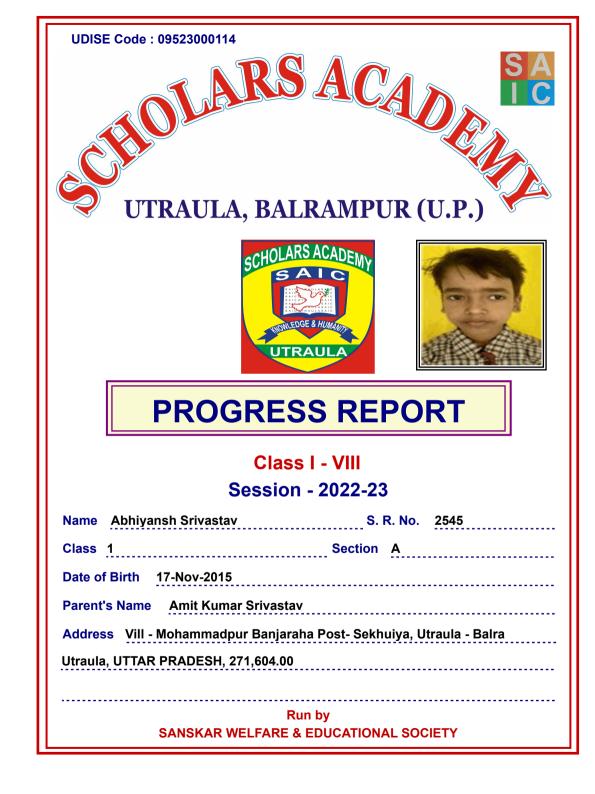

g will be permitted.

## Principal

I have gone through the contents of this progress card and assure the Principal my full co-operation

> Signature of the Parents / Guardian

## PASS MARKS IN ALL SUBJECT IS 33%

| KEY FOR GRADE E    | EVALUATION          |
|--------------------|---------------------|
|                    |                     |
| A1 91 to 100       | A VERY GOOD         |
| A2 81 to 90 E      | 3 GOOD              |
| B1 71 to 80        | C Satisfactory      |
| B2 61 to 70        | D Needs Improvement |
| C1 51 to 60        |                     |
| C2 41 to 50        |                     |
| D 33 to 40         |                     |
| E Below to 33      |                     |
|                    |                     |
| School re-opens on | atam.               |



| SCHOLASTIC AREA - ACADEMIC PERFORMANCE          |            |           |     |                     |          | CO - SCHOLASTIC AREAS                                                       |                   |  |  |
|-------------------------------------------------|------------|-----------|-----|---------------------|----------|-----------------------------------------------------------------------------|-------------------|--|--|
|                                                 |            | 1st Term  |     | 2nd Term            |          |                                                                             | 1st Term 2nd Term |  |  |
| SUBJECT                                         | Max. Marks | М.О.      | Gr. | М.О.                | Gr.      | PUNCTUALITY